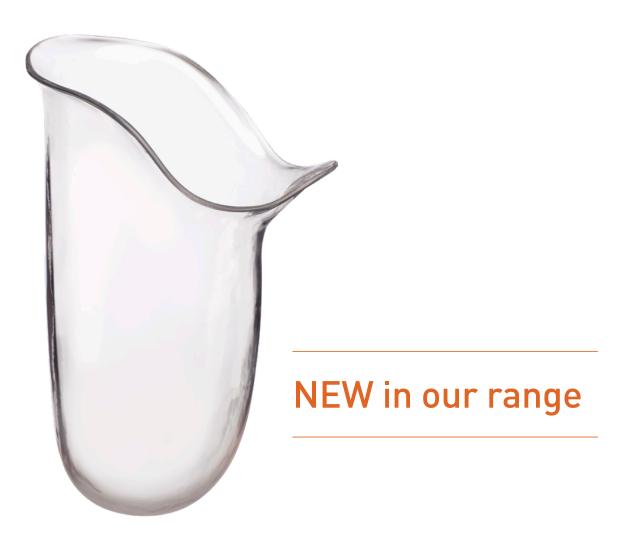

Orfitrans PETG **NEW** in our range

Orfitrans Medium Soft

Orfitrans Medium Soft PRO:

Orfitrans Excel

Orfitrans Extra Soft

Orfitrans Extra Soft Silicone

Orfitrans Supra Soft

Building on the foundation of our long-lasting knowledge on thermoplastic technology, the Orfitrans Product Line is expanding with prosthetic socket materials that bring advanced odor control and better wearing comfort.

## **Orfitrans PETG**

The clear appearance lets the prosthetist/ orthotist verify the suitability of the device prior to final fabrication. The durability following handling, drilling, and/or sanding, and the re-formability following re-heating, make clinical applications and adjustments effortless for the clinicians.

## Color

Clear.