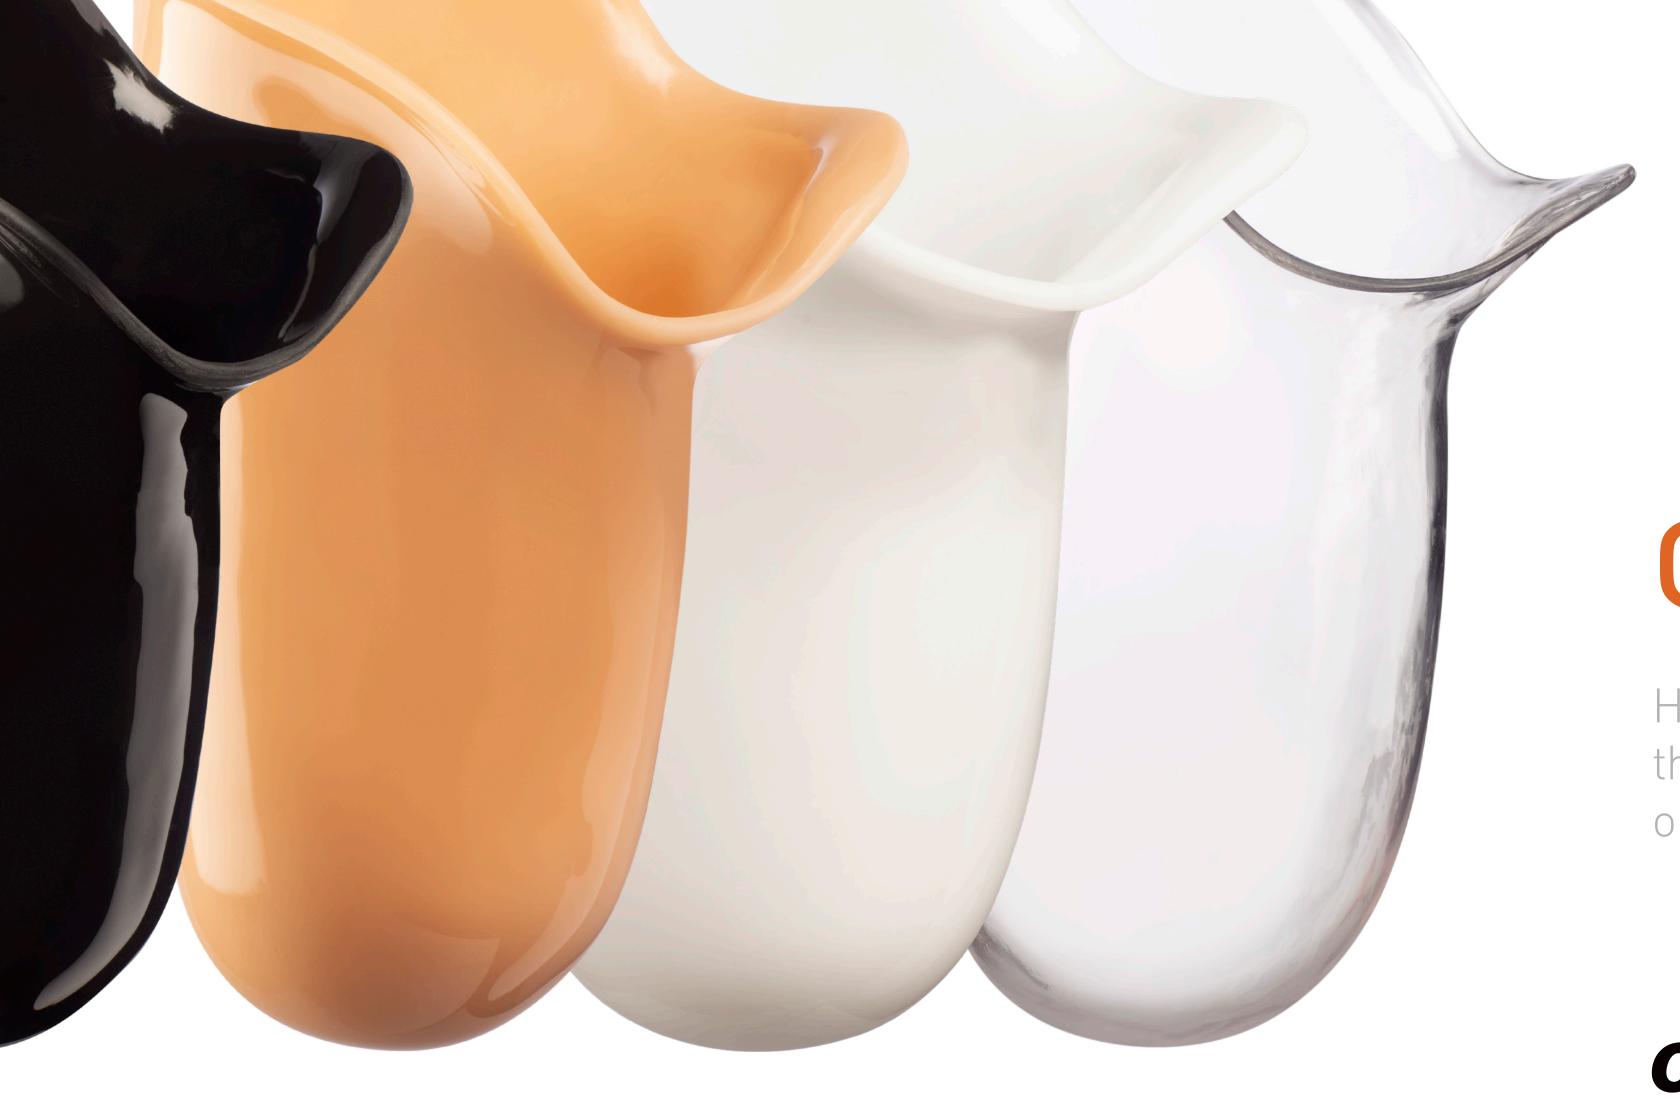

The Orfitrans product family is available in various configurations to accommodate different size needs, as well as patient and clinical preferences.

The Orfitrans product range

Orfitrans Stiff

Orfitrans Stiff PROTE

Orfitrans PETG **NEW** in our range

Orfitrans Medium Soft

Orfitrans Medium Soft PRO:

Orfitrans Excel

Orfitrans Extra Soft

Orfitrans Extra Soft Silicone

Orfitrans Supra Soft

Building on the foundation of our long-lasting knowledge on thermoplastic technology, the Orfitrans Product Line is expanding with prosthetic socket materials that bring advanced odor control and better wearing comfort.

## **Orfitrans Stiff**

Orfitrans Stiff is the Gold Standard for check sockets. The material is virtually indestructible, yet easy to drill into.

## **Orfitrans Medium Soft**

Enough rigidity to give control. Enough flexibility to allow range of motion. The material will maintain its shape and the volume does not stretch outward. Change or flattening of the limb when sitting.

## **Orfitrans Excel**

Lighter in weight than most other similar materials resulting in increased patient comfort. The material's self-bonding capabilities make it capable of all fabrication techniques for both orthoses and prostheses.

## **Orfitrans Extra Soft**

Highly flexible, very stable product that is extra soft and smooth for added patient comfort.

## Orfitrans Extra Soft Silicone

Extra soft, smooth material with the most silky surface of all Orfitrans products. This provides for an extremely comfortable fit and very easy donning and doffing of the prosthesis.

## Orfitrans Supra Soft

An extremely flexible, silky-smooth non-stick material. It is the softest sheet material of all Orfitrans products.