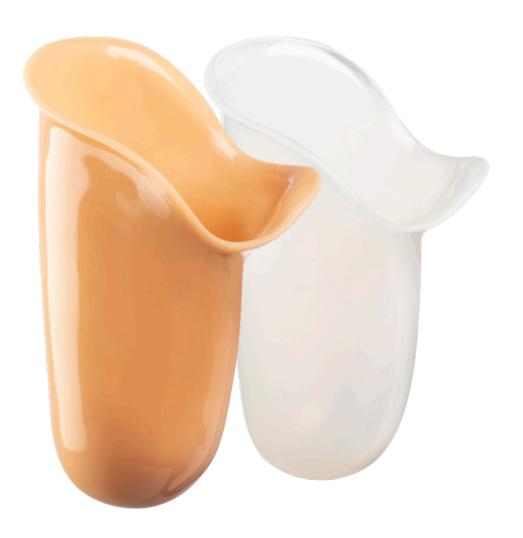

## Orfitrans Supra Soft

An extremely flexible, silky-smooth non-stick material. It is the softest sheet material of all Orfitrans products.

#### Color

Semi-transparent and beige.