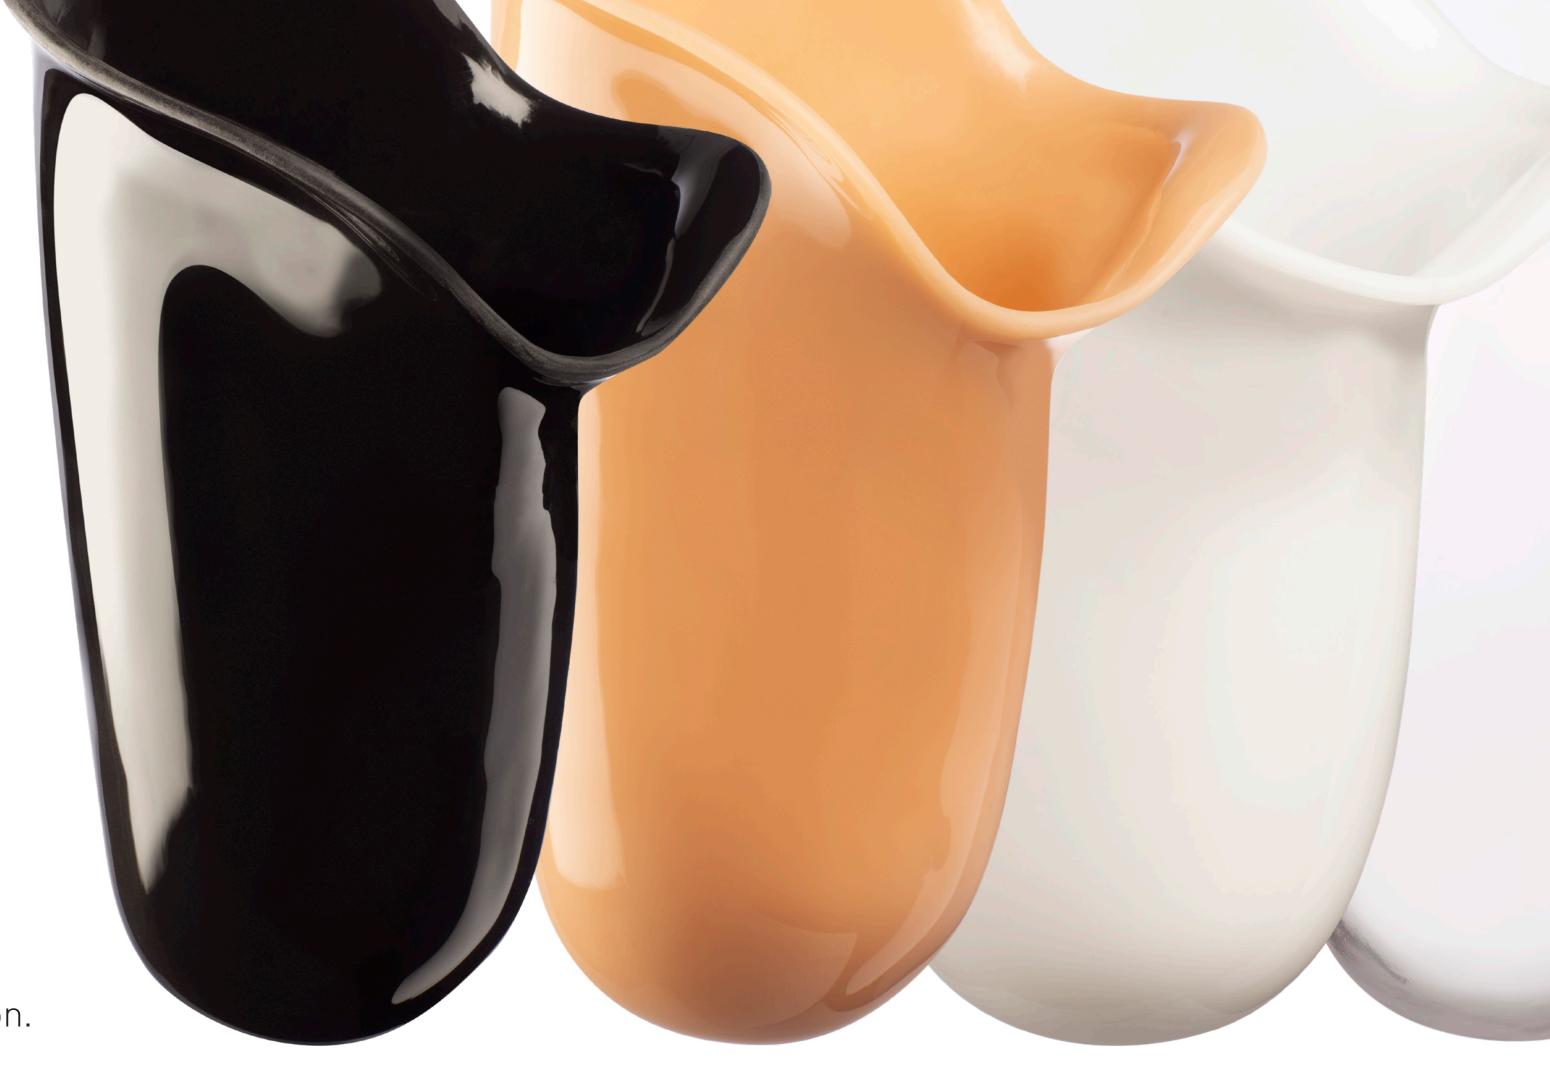

### Color

Semi-transparent and beige.

### Color

Semi-transparent and black.

#### Color

Semi-transparent and beige.

### Color

White non-transparent.