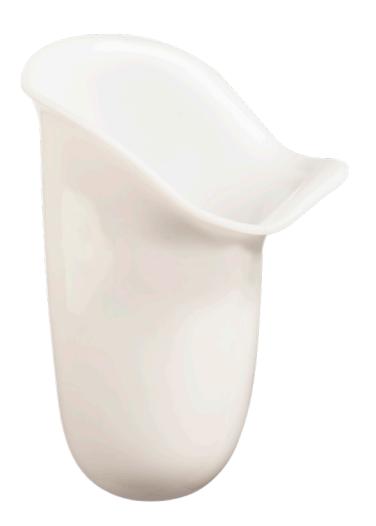

## **Orfitrans Extra Soft**

Highly flexible, very stable product that is extra soft and smooth for added patient comfort.

### Color

White non-transparent.