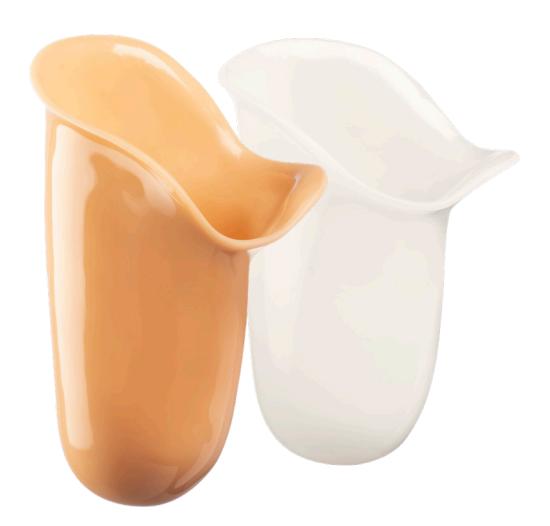

## **Orfitrans Medium Soft**

Enough rigidity to give control. Enough flexibility to allow range of motion. The material will maintain its shape and the volume does not stretch outward. Change or flattening of the limb when sitting.

### Color

Semi-transparent and beige.