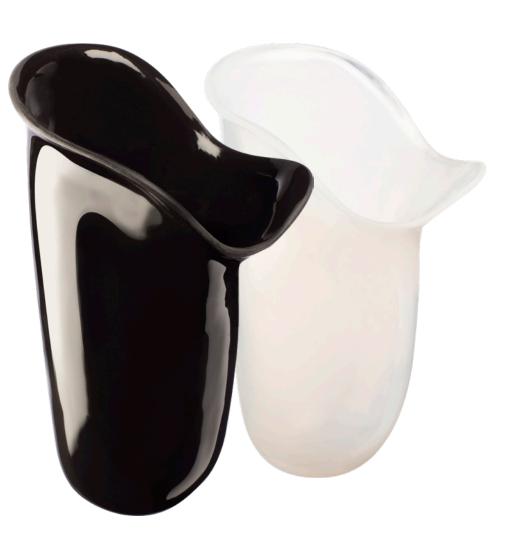

## **Orfitrans Excel**

Lighter in weight than most other similar materials resulting in increased patient comfort. The material's self-bonding capabilities make it capable of all fabrication techniques for both orthoses and prostheses.

### Color

Semi-transparent and black.